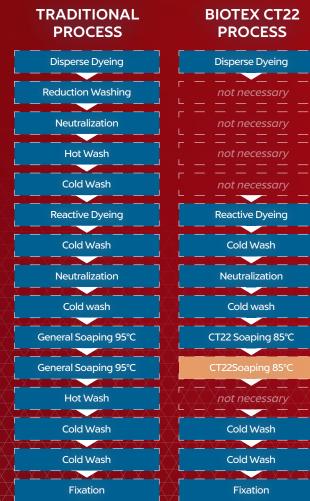

## CT22 PROCESS COMPARED WITH THE TRADITIONAL PROCESS

- » No need for reduction clearing
- » Shorter process, saving 4-5 bath water
- » Energy-saving, water-saving, time-saving, and cost-reducing
- » Reduce sewage discharge and the COD of wastewater
- » Good fastness to wash comparable to traditional process
- » Bluesing approved and ZDHC LEVEL 3

## **ADVANTAGE YOUR PROCESS** SAVE TIME & ENERGY WITH BIOTEX CT22

save time and energy with less process steps

the second soaping is only necessary for deep shade

www.biotex-malaysia.com

Contact Us: admin@biotex.com.my